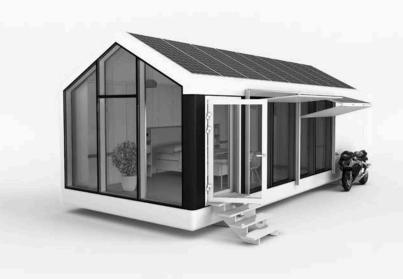

# mOne Lite

**400** sq.ft. One-Bedroom Portable manufactured Home

- 100% Furnished and move-in ready
- Fully equipped kitchen
- Full-size Bathroom
- Can host up to 4 people
- Solar-powered Net Zero Home
- Climate range -30 ... +140 F
- No Foundation Required

# **Integrated Systems**

- Energy-efficient HVAC (heat pump)
- Air Conditioning and Heating
- · High-Efficient Solar Panels
- Carbon Dioxide Monitoring Ventilation
- ProActive Antivirus and Antibacterial protection
- Active Smoke Detection and Fire Alarm
- Clear Air ODOR controlling system
- Anti-allergy HEPA air filtration
- · Home Operating System + Apple Home kit
- TV+, multimedia, sound, internet.
- Electric Heated Floors
- All interior Lights Auto Dimmable LED
- Warm-Cold Nature Tone Lights System
- · Motion Sensors, Daytime, Nighttime scenes
- Voice-controlled and Remote-controlled Systems

#### **Structure**

- Proprietary Polymer Composite Structure
- Seismic & CAT-5 Hurricanes compliant Design
- · California Fire Code Section 704A compliant
- · No Foundation Needed for Installation
- · Reinforced Fiberglass zero-maintenance Surface
- · All-Weather UV Protected
- · Wind loads & Snow loads compliant
- · Scratch-Resistant, WildLife Safe

#### **Interior**

- All High-End European Furniture and Fixtures
- · Natural Wood and Stone Elements
- Windows Curtains
- · Orthopedic Mattress, Pillows, Linen, Towels
- · Custom Materials and Colors (optional)

\$199,000 Delivery and Taxes are not included