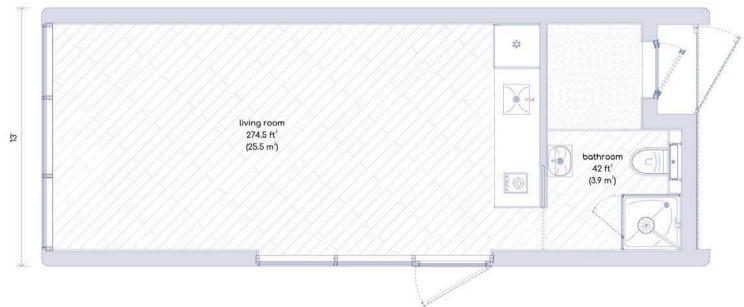

# haus.me mOne Base 400 sq. ft.

Solar-Powered House of the Future

## **Integrated Systems**

- Integrated Solar Power System
- Fully equipped kitchen
- Full-size Bathroom
- · Can host up to 5 people
- Solar-powered Net Zero Home
- Climate range -30 ... +140 F
- Energy-efficient HVAC (heat pump)
- · High-Efficient Solar Panels
- Electric Heated Floors
- All LED Lights

#### Structure

- Proprietary Polymer Composite Structure
- 50+ years lifetime
- Seismic & CAT-3 Hurricanes compliant Design
- California Fire Code Section 704A compliant
- No Foundation Needed for Installation
- Reinforced Fiberglass Surface
- · Wind loads & Snow loads compliant

\$160,000

or starting at \$1,360/month financing