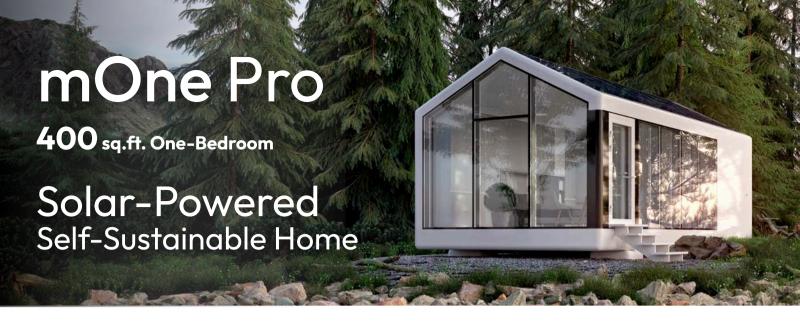

### mOne Pro Includes all base mOne Lite systems, plus:

- · consumes up to 90% less energy compared to traditional construction technologies
- LiFePO4 Batteries (10 years warranty)
- Off-the-Grid Autonomous Power System
- Patented Extra-Efficient composite structure insulation
- Patented 10-inch Krypton-argon Windows
- Proprietary Remote Power Management
- Proprietary Self-Diagnostics Systems
- Satellite Internet

# **Optional Add-Ons:**

- up to 100 kWh Battery Upgrade
- Atmospheric water Generation System
- hi-end Home Theater System
- · Custom colors and interior materials
- up to 10 years extended Warranty

Made in California, designed in Germany

\$299,000

Delivery and Taxes are not included