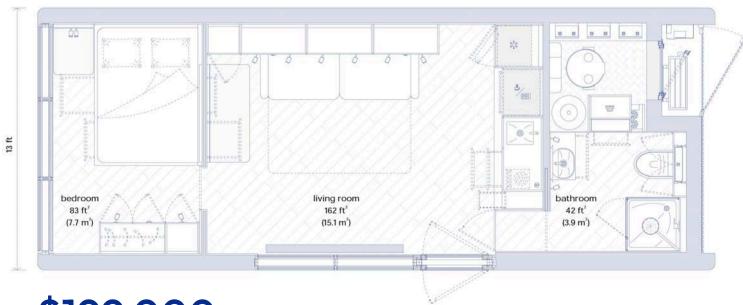

# mOne Lite

**400** sq.ft. One-Bedroom Portable manufactured Home

- 100% Furnished and move-in ready
- Fully equipped kitchen
- Full-size Bathroom
- Can host up to 4 people
- Solar-powered Net Zero Home
- Climate range -30 ... +140 F
- No Foundation Required

# **Integrated Systems**

- Energy-efficient HVAC (heat pump)
- Air Conditioning and Heating
- · High-Efficient Solar Panels
- Carbon Dioxide Monitoring Ventilation
- ProActive Antivirus and Antibacterial protection
- Active Smoke Detection and Fire Alarm
- Clear Air ODOR controlling system
- Anti-allergy HEPA air filtration
- · Home Operating System + Apple Home kit
- TV+, multimedia, sound, internet.
- Electric Heated Floors
- All interior Lights Auto Dimmable LED
- Warm-Cold Nature Tone Lights System
- · Motion Sensors, Daytime, Nighttime scenes
- Voice-controlled and Remote-controlled Systems

#### **Structure**

- Proprietary Polymer Composite Structure
- Seismic & CAT-5 Hurricanes compliant Design
- · California Fire Code Section 704A compliant
- · No Foundation Needed for Installation
- · Reinforced Fiberglass zero-maintenance Surface
- · All-Weather UV Protected
- · Wind loads & Snow loads compliant
- · Scratch-Resistant, WildLife Safe

#### **Interior**

- All High-End European Furniture and Fixtures
- · Natural Wood and Stone Elements
- Windows Curtains
- · Orthopedic Mattress, Pillows, Linen, Towels
- · Custom Materials and Colors (optional)

\$199,000 Delivery and Taxes are not included