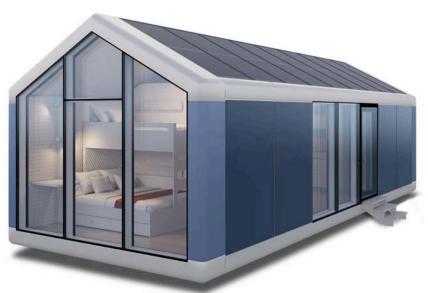

# haus.me mOne Base 400 sq. ft.

Solar-Powered House of the Future

## **Integrated Systems**

- Integrated Solar Power System
- Fully equipped kitchen
- Full-size Bathroom
- · Can host up to 5 people
- Solar-powered Net Zero Home
- Climate range -30 ... +140 F
- Energy-efficient HVAC (heat pump)
- · High-Efficient Solar Panels
- Electric Heated Floors
- All LED Lights

#### Structure

- Proprietary Polymer Composite Structure
- 50+ years lifetime
- Seismic & CAT-3 Hurricanes compliant Design
- California Fire Code Section 704A compliant
- No Foundation Needed for Installation
- Reinforced Fiberglass Surface
- · Wind loads & Snow loads compliant

\$160,000

or starting at \$1,360/month financing